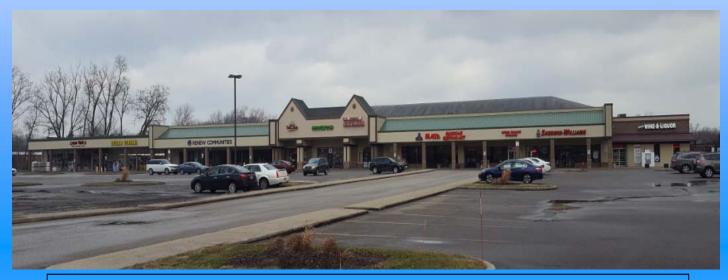

## FOR LEASE Berea Square Plaza Berea, Ohio

## 1,542 - 5,797 square feet available

Address: 360-390 W. Bagley Road. About a mile West of Baldwin Wallace College. Shares a light with the Marc's Plaza in the retail heart of Berea. Available signage on monument sign. **Co-Tenants:** Dollar General, Sherwin Williams, Maya Mexican Restaurant, McDonalds, etc. **Nearby Tenants:** Marc's, Auto Zone, Pet Supplies Plus, Chase Bank, Conrad's Auto, Marco's Pizza, Giant Eagle, Dollar Tree, etc.