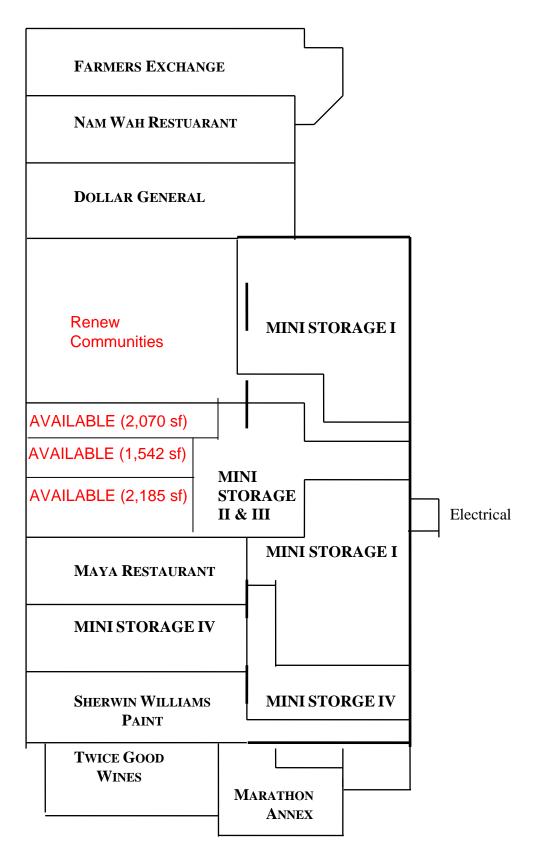

## Exhibit "A" Berea Square Plaza Building Layout

## 1,542 - 5,797 square feet available

Address: 360-390 W. Bagley Road. About a mile West of Baldwin Wallace College. Shares a light with the Marc's Plaza in the retail heart of Berea. Available signage on monument sign. **Co-Tenants:** Dollar General, Sherwin Williams, Maya Mexican Restaurant, McDonalds, etc. **Nearby Tenants:** Marc's, Auto Zone, Pet Supplies Plus, Chase Bank, Conrad's Auto, Marco's Pizza, Giant Eagle, Dollar Tree, etc.